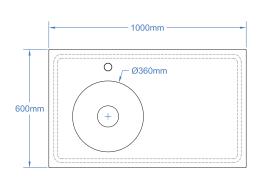

## STAINLESS STEEL CATERING & HYGIENE PRODUCTS

Model: DU H Sluice Sink/Slop Hopper 1000mm

**Description:** A wall mounted stainless steel sink unit with continous flushing rim and conical bowl for the diposal of liquid and solid waste. The unit has a raised anti-drip rim and 50mm sides turned down all round.

Available with TOP inlet, for exposed cistern, or REAR inlet, for concealed cistern.

Available with drainboard to the left or to the right.

This unit is HTM Compliant.

Dimensions: 1000mm x 600mm x 365mm (LxWxH)

Material: 1.5mm 304 Grade Stainless Steel