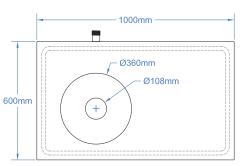

## STAINLESS STEEL CATERING & HYGIENE PRODUCTS

Model: DU H Sluice Sink/Slop Hopper 1000mm

**Description:** A wall mounted stainless steel sink unit with continous flushing rim and conical bowl for the diposal of liquid and solid waste. The unit has a raised anti-drip rim and 50mm sides turned down all round.

Available with TOP inlet, for exposed cistern, or REAR inlet, for concealed cistern.

Available with drainboard to the left or to the right.

This unit is HTM Compliant.

Dimensions: 1000mm x 600mm x 365mm (LxWxH)

Top Inlet, Right Hand Drainer Version

Rear Inlet Version

---- 108mm