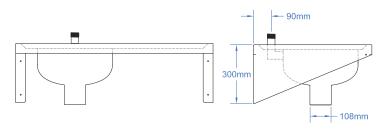

Available with TOP inlet, for exposed cistern, or REAR inlet, for concealed cistern.

Available with drainboard to the left or to the right.

This unit is HTM Compliant.

Dimensions: 1000mm x 600mm x 365mm (LxWxH)

Top Inlet, Right Hand Drainer Version

Rear Inlet Version

---- 108mm