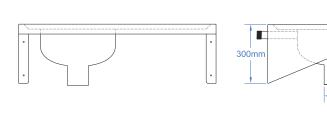

Available with TOP inlet, for exposed cistern, or REAR inlet, for concealed cistern.

Available with drainboard to the left or to the right.

This unit is HTM Compliant.

Dimensions: 1000mm x 600mm x 365mm (LxWxH)

## **Optional Extras:**

- Front Legs
- Full Panelled Press Unit With Hinged Or Sliding Doors.
- Concealed Plastic Cistern (for rear inlet version)
- Stainless Steel Cistern (for top inlet version)
- Plastic Cis tern (for top inlet version)