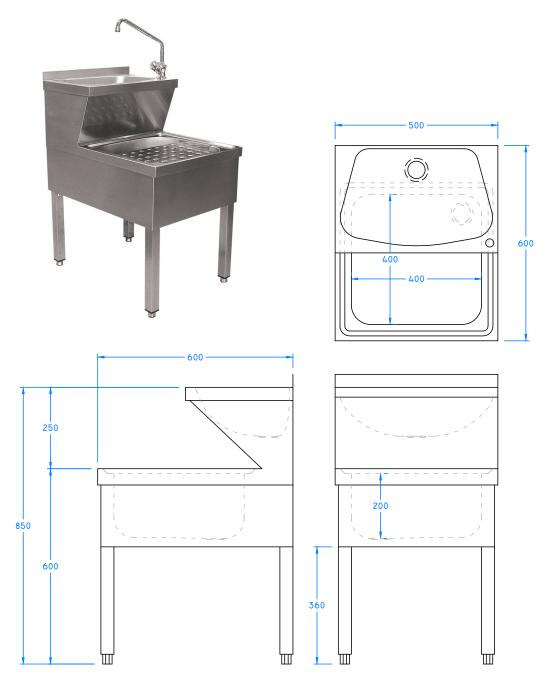

## COMMERCIAL SINKS STAINLESS STEEL CATERING & HYGIENE PRODUCTS

Name: Janitorial Mop Sink (600mm)

Code: JAN600

**Description**: A stainless steel wash basin and bucket sink combine to form the janitorial sink. Manufactured from 1.2mm thick stainless steel throughout. A monobloc mixer tap with swivel spout is fitted to the front right hand corner of the upper washbasin.

This unit is supplied with a removable bucket rest.

A service gap is provided behind the lower bucket sink to allow for the waste pipe from the wash basin. The wash basin is fitted with a 32mm flush grated waste and the bucket sink with a 38mm domed grated waste.

Legs are provided thought the unit may be wall hung with the supplied wall bracket.

**Dimensions:** 500 x 600 x 850\*
\*Unit may be wall mounted at any height

**Bowl:** 400 x 400 x 200mm

**Hand Basin:** 430 x 290 x 150mm