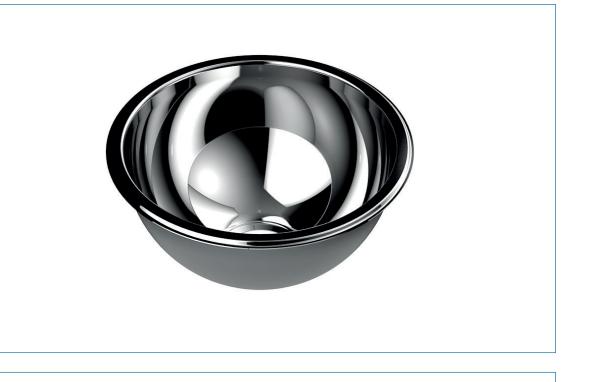

## Domed Stainless Steel Inset Bowl - Ø200mm

## Model: MRD200

Description: A round domed inset stainless steel bowl with a 54mm waste outlet.

Material: 1mm 304 Grade Stainless Steel

Finish: Polished to a mirror finish.

**Dimensions:** Ø200 x 110mm depth (Inner bowl dimensions)

## Features:

- No overflow.
- High quality mirror finish.
- 3mm raised flat lip all round.
- 54mm waste hole for 1.5" waste fitting.
- No fixing holes or brackets necessary.

Commercial Sinks Ltd, Unit 18, Ashbourne Business Centre, Ashbourne, Co. Meath