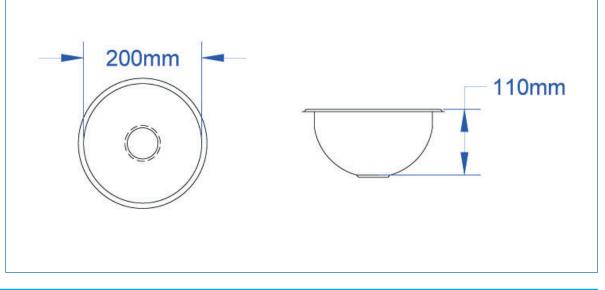

## Model: MRD200

Description: A round domed inset stainless steel bowl with a 54mm waste outlet.

Material: 1mm 304 Grade Stainless Steel

Finish: Polished to a mirror finish.

**Dimensions:** Ø200 x 110mm depth (Inner bowl dimensions)